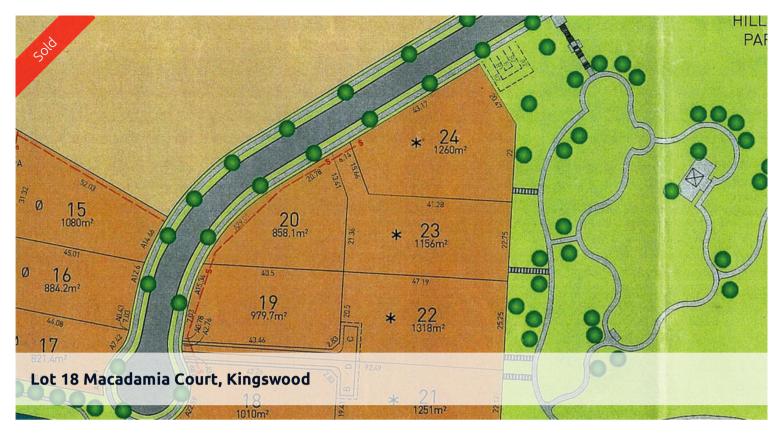

## Potential for Dual Occupancy

Here's an opportunity to secure a generous size 1010sqm block of land in the popular and much sought after Caddens Rise. This beautifully located block of land next to cul-de- sac has more than 19 metre frontage.

This amazing block is perfectly positioned and shaped for your dream home with spectacular mountain views or it has the potential for dual occupancy (STCA).

- University of Western Sydney (3 min)
- Proposed Badgers Creek Airport (20 min)
- Penrith City Centre (10 min)
- Only a few minutes' drive to Nepean Hospital and train stations
- Seconds away to M4 on ramp
- No Building or time restrictions