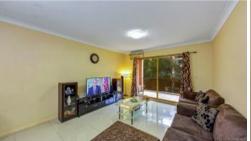

- Spacious Lounge and Dining area opening into huge Balcony
- Gas-Cooking Kitchen with extra gas point for Gas Heater
- Both bed rooms have mirror built-in robes with Porcelain tiled floor
- Split System A/C & Internal laundry