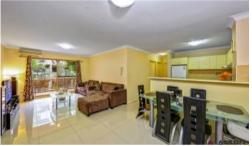

- Spacious Lounge and Dining area opening into huge Balcony
- Gas-Cooking Kitchen with extra gas point for Gas Heater
- Both bed rooms have mirror built-in robes with Porcelain tiled floor
- Split System A/C & Internal laundry