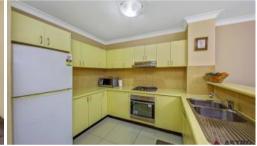

- Spacious Lounge and Dining area opening into huge Balcony
- Gas-Cooking Kitchen with extra gas point for Gas Heater
- Both bed rooms have mirror built-in robes with Porcelain tiled floor
- Split System A/C & Internal laundry