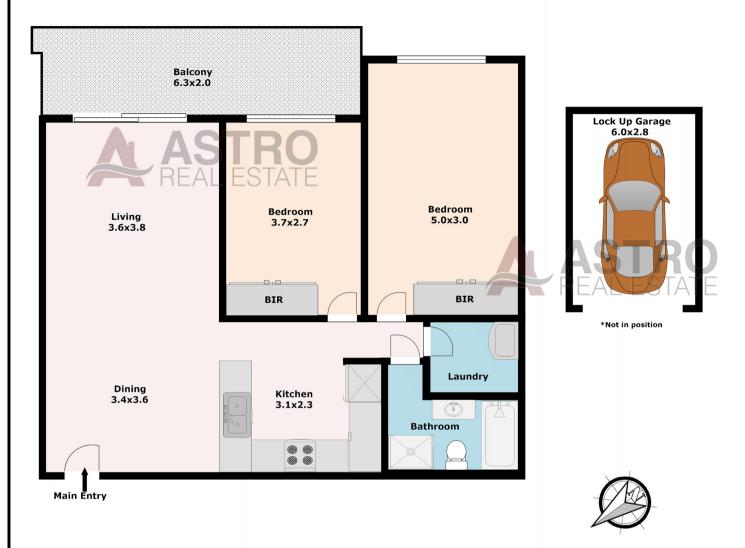

- Spacious Lounge and Dining area opening into huge Balcony
- Gas-Cooking Kitchen with extra gas point for Gas Heater
- Both bed rooms have mirror built-in robes with Porcelain tiled floor
- Split System A/C & Internal laundry

#### Office Details

Astro Real Estate Blacktown 8 Alpha St Blacktown NSW 2148 Australia 0296717222 - Single Lock up garage with private storage area

Strata Fees: \$600 Per Quarter only

Council Rates: \$275 per quarter

## 5/9-11 Wigram Street, Harris Park NSW 2150

Disclaimer: Floor plans and site plans are intended as a guide only. They are not part of any legal doucment or title and are subject to inaccuracy and should not be used as legal reference. Sizes are approximate only.