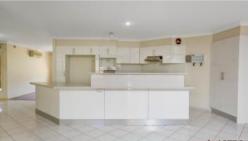

## STYLISH & SPACIOUS

This stylish home built on large 550 sqm block of land with 18 meter frontage, going to suit a large family. The House has Open plan living areas offering room for family gatherings to delight your guests. Fully renovated granite bench top kitchen with dishwasher and stainless steel appliances with Gas cook top. Second outdoor kitchen is fully functional in the sun room is perfect for chef of the house.