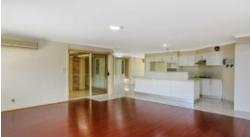

## STYLISH & SPACIOUS

This stylish home built on large 550 sqm block of land with 18 meter frontage, going to suit a large family. The House has Open plan living areas offering room for family gatherings to delight your guests. Fully renovated granite bench top kitchen with dishwasher and stainless steel appliances with Gas cook top. Second outdoor kitchen is fully functional in the sun room is perfect for chef of the house.

Master bedroom comes with en suite and WIR. All other bedrooms have built INS and there is plenty of storage throughout the house.

All bedrooms got split air cons. Family and lounge areas have their own split systems to keep the temperature under control. The floors are perfect combination of tiles and timber for easy caring.