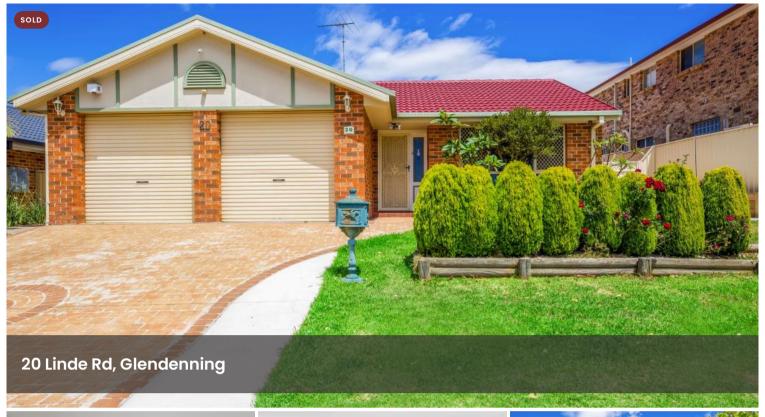

## STYLISH & SPACIOUS

This stylish home built on large 550 sqm block of land with 18 meter frontage, going to suit a large family. The House has Open plan living areas offering room for family gatherings to delight your guests. Fully renovated granite bench top kitchen with dishwasher and stainless steel appliances with Gas cook top. Second outdoor kitchen is fully functional in the sun room is perfect for chef of the house.

## 20 Linde Rd, Glendenning NSW 2761

Disclaimer: Floor plans and site plans are intended as a guide only. They are not part of any legal doucment or title and are subject to inaccuracy and should not be used as legal reference. Sizes are approximate only.