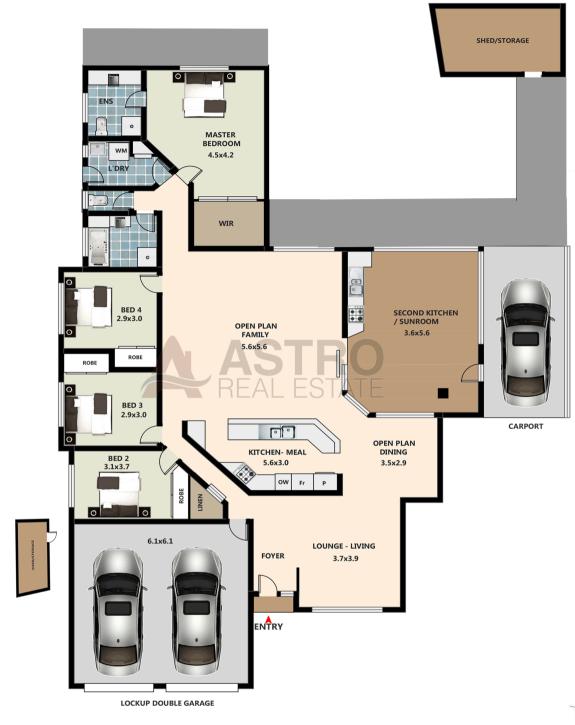

## STYLISH & SPACIOUS

This stylish home built on large 550 sqm block of land with 18 meter frontage, going to suit a large family. The House has Open plan living areas offering room for family gatherings to delight your guests. Fully renovated granite bench top kitchen with dishwasher and stainless steel appliances with Gas cook top. Second outdoor kitchen is fully functional in the sun room is perfect for chef of the house.

Master bedroom comes with en suite and WIR. All other bedrooms have built INS and there is plenty of storage throughout the house.

All bedrooms got split air cons. Family and lounge areas have their own split systems to keep the temperature under control. The floors are perfect combination of tiles and timber for easy caring.

## Office Details

Astro Real Estate Blacktown 8 Alpha St Blacktown NSW 2148 Australia Extra large double garage offers tiled floor and plenty of storage. Beautifully maintained backyard with two gardens sheds for extra storage. This house got concreted side access with carport for extra parking space.

0296717222

You need to inspect to see all the features of this home!

- 4 Bedrooms
- 2 Bathrooms
- Double Garage
- 5x Split Systems
- Sunroom with full kitchen
- Side Access
- Close to schools, shops, parks and transport

## 20 Linde Rd, Glendenning NSW 2761

Disclaimer: Floor plans and site plans are intended as a guide only. They are not part of any legal doucment or title and are subject to inaccuracy and should not be used as legal reference. Sizes are approximate only.