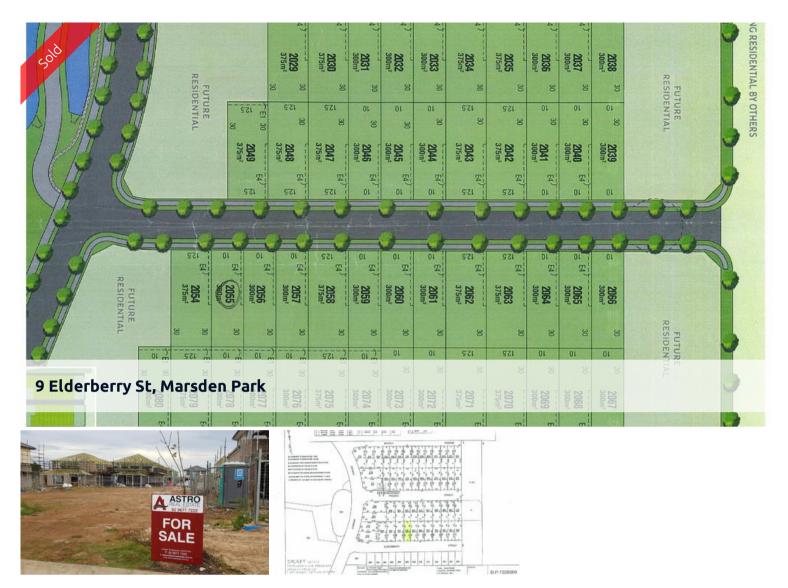

## Registered Land

If you are looking to build your dream home or investment property, look no further! This level block of land **Lot 2046** is registered and ready to go.

- 300sqm block
- 10m frontage
- Level Block of land
- Quiet street
- Registered lot, ready to build

- Just around the corner from the Sydney Business Park which features a variety of shops including, IKEA, Bunnings, Home Hub, ALDI, COSTCO & more

 Price
 SOLD for \$375,000

 Property Type
 residential

 Property ID
 61

 Land Area
 300 m2